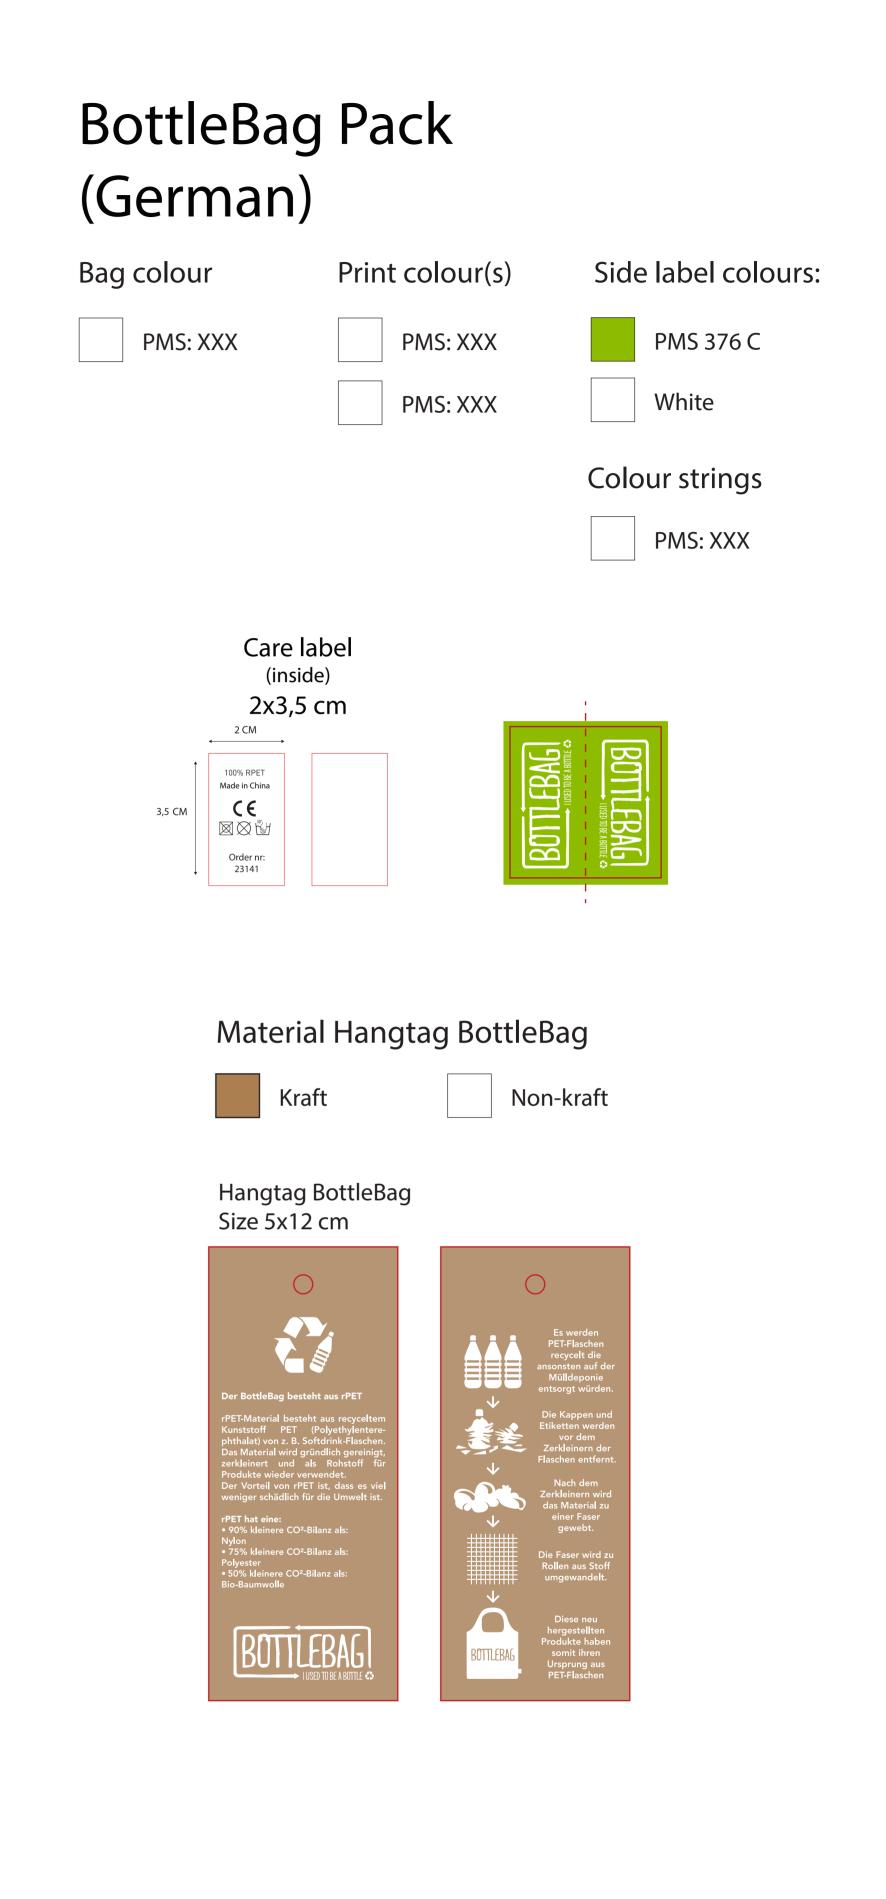

FRONT 30 x 47 cm

BACK 30 x 47 cm

- A:Tolerance of placing graphics on the bottlebag is +/- 10 mm.
- B: We are not able to match Pantone color on CMYK artwork.
- C: Minimum readable size of fonts is 8 pt.
- D: Physical sample for approval is possible with acceptance of surcharge of  $\in$  50,00
- E: We are not able to match Pantone color on woven side label.
- F: Size of the bag will be 45 cm x 68 cm when assembled.