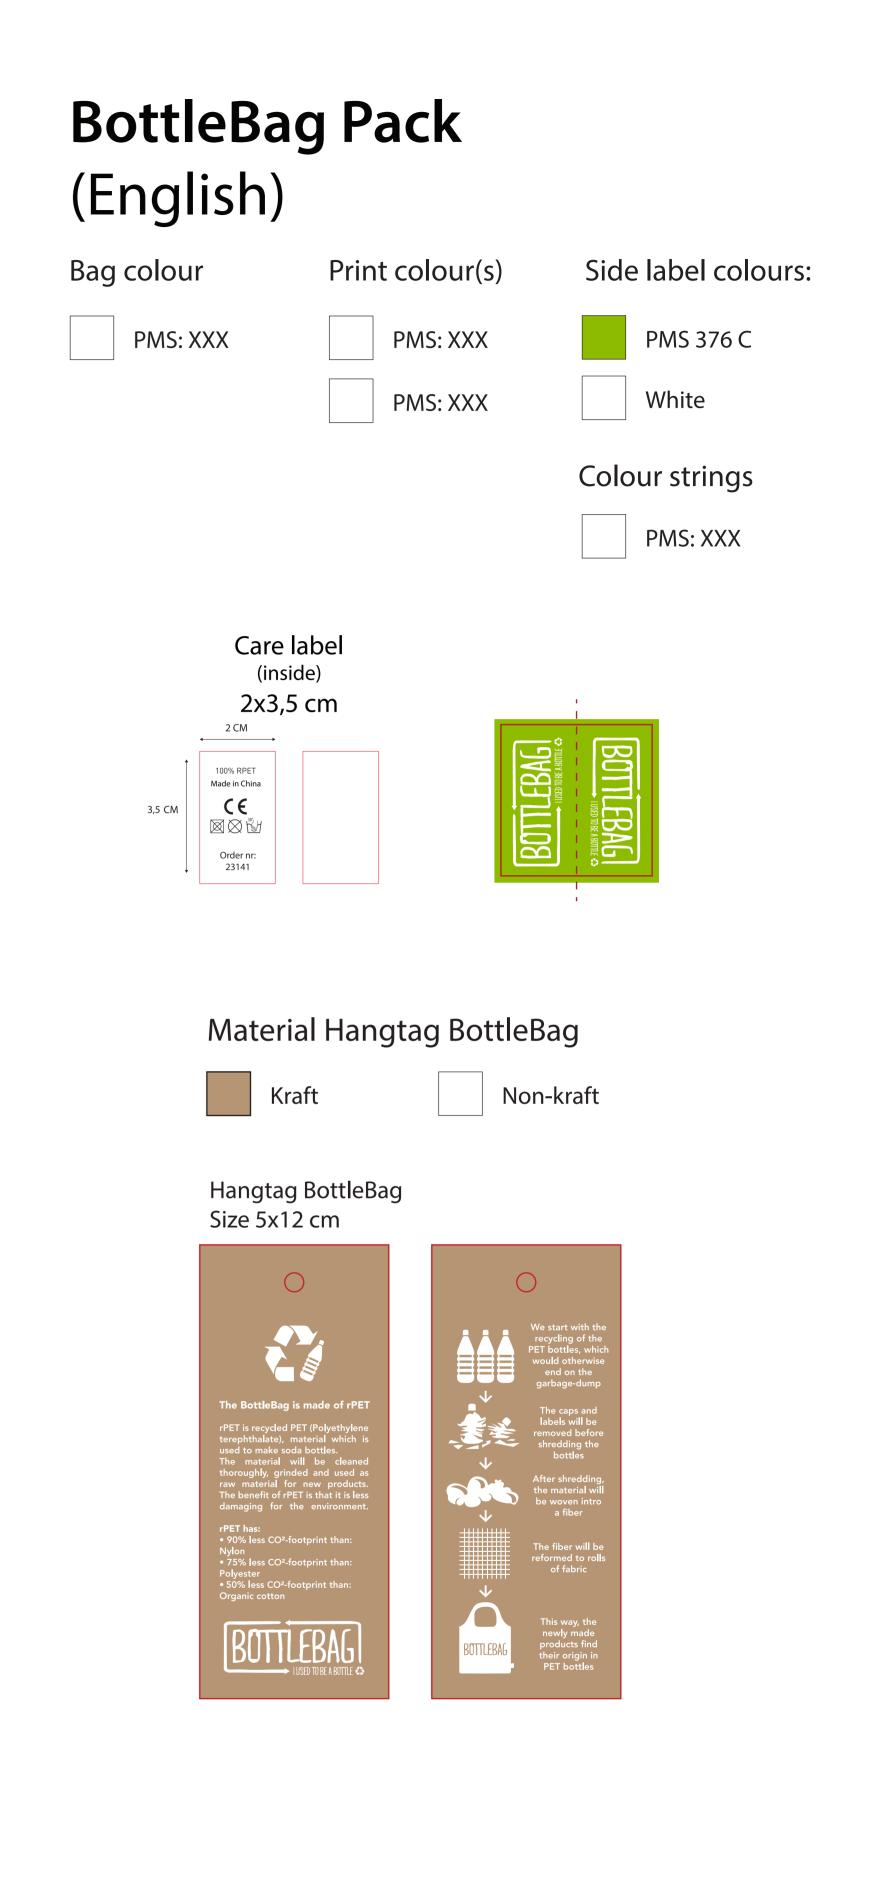

FRONT 30 x 47 cm

- A:Tolerance of placing graphics on the bottlebag is +/- 10 mm.
- B: We are not able to match Pantone color on CMYK artwork.
- C: Minimum readable size of fonts is 8 pt.
- D: Physical sample for approval is possible with acceptance of surcharge of  $\in$  50,00
- E: We are not able to match Pantone color on woven side label.
- F: Size of the bag will be 45 cm x 68 cm when assembled.

FRONT 30 x 47 cm

BACK 30 x 47 cm

- A:Tolerance of placing graphics on the bottlebag is +/- 10 mm.
- B: We are not able to match Pantone color on CMYK artwork.
- C: Minimum readable size of fonts is 8 pt.
- D: Physical sample for approval is possible with acceptance of surcharge of  $\in$  50,00
- E: We are not able to match Pantone color on woven side label.
- F: Size of the bag will be 45 cm x 68 cm when assembled.