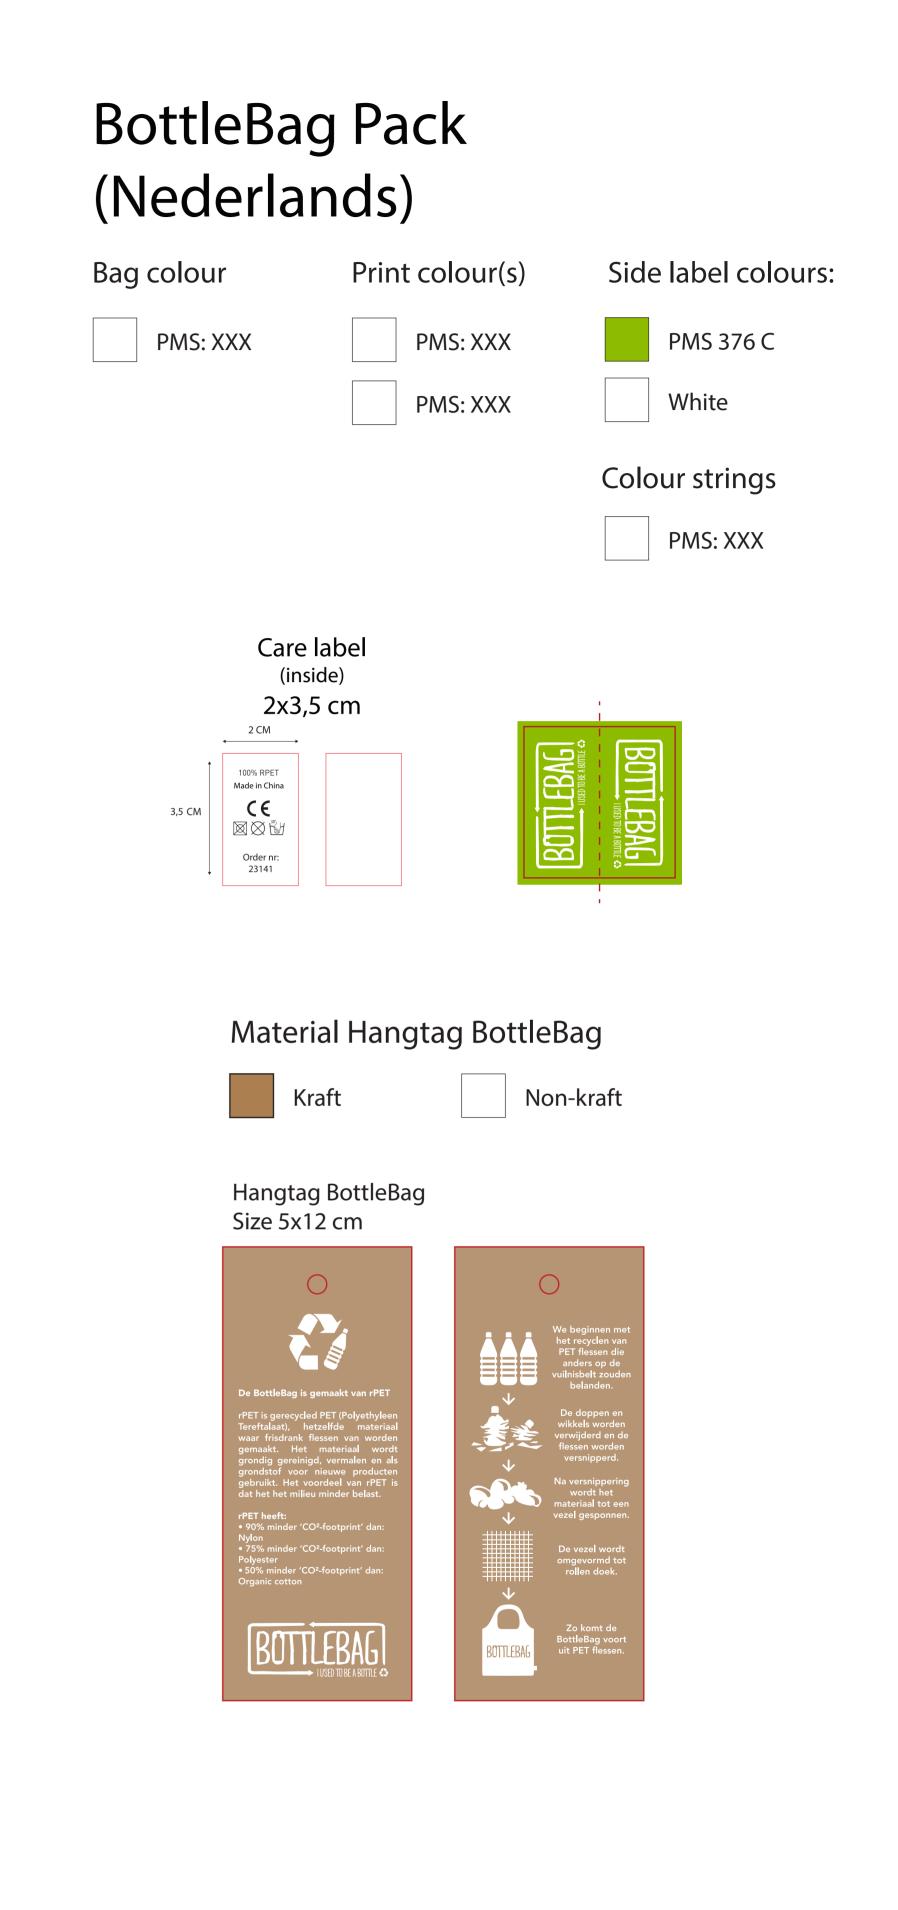

FRONT 30 x 47 cm

- A:Tolerance of placing graphics on the bottlebag is +/- 10 mm.
- B: We are not able to match Pantone color on CMYK artwork.
- C: Minimum readable size of fonts is 8 pt.
- D: Physical sample for approval is possible with acceptance of surcharge of  $\in$  50,00
- E: We are not able to match Pantone color on woven side label.
- F: Size of the bag will be 45 cm x 68 cm when assembled.

FRONT 30 x 47 cm

BACK 30 x 47 cm

- A:Tolerance of placing graphics on the bottlebag is +/- 10 mm.
- B: We are not able to match Pantone color on CMYK artwork.
- C: Minimum readable size of fonts is 8 pt.
- D: Physical sample for approval is possible with acceptance of surcharge of  $\in$  50,00
- E: We are not able to match Pantone color on woven side label.
- F: Size of the bag will be 45 cm x 68 cm when assembled.